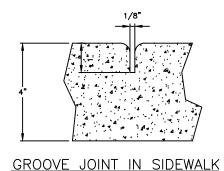

## **NOTES:**

- CONSTRUCT STANDARD SIDEWALK 5' WIDE AND 4" THICK UNLESS OTHERWISE DENOTED ON PLANS.
- 2. CONSTRUCT SIDEWALK 5' WIDE AND 6" THICK AT DRIVEWAY ENTRANCES.
- 3. CONSTRUCT SIDEWALK WITH A 2.00% CROSS SLOPE.
- 4. PLACE A GROOVE JOINT 1" DEEP WITH 1/8" RADII IN THE CONCRETE SIDEWALK AT 5' INTERVALS. ONE 1/2" EXPANSION JOINT WILL BE REQUIRED AT 50' INTERVALS. A 1/2" EXPANSION JOINT WILL BE REQUIRED WHERE THE SIDEWALK JOINS ANY RIGID STRUCTURE. ALL EXPANSION JOINTS SHALL BE FILLED WITH JOINT SEALER.
- 5. ZONING CONDITIONS MAY REQUIRE ADDITIONAL WIDTH SIDEWALKS WHICH SHALL SUPERSEDE THESE STANDARD DIMENSIONS SHOWN.