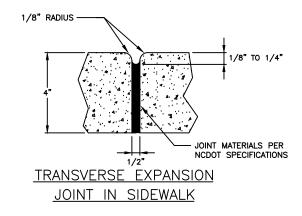

## **NOTES:**

- CONSTRUCT STANDARD SIDEWALK 5' WIDE AND 4" THICK UNLESS OTHERWISE DENOTED ON PLANS.
- 2. CONSTRUCT SIDEWALK 5' WIDE AND 6" THICK AT DRIVEWAY ENTRANCES.
- 3. CONSTRUCT SIDEWALK WITH A 2.00% CROSS SLOPE.
- 4. PLACE A GROOVE JOINT 1" DEEP WITH 1/8" RADII IN THE CONCRETE SIDEWALK AT 5' INTERVALS. ONE 1/2" EXPANSION JOINT WILL BE REQUIRED AT 50' INTERVALS. A 1/2" EXPANSION JOINT WILL BE REQUIRED WHERE THE SIDEWALK JOINS ANY RIGID STRUCTURE. ALL EXPANSION JOINTS SHALL BE FILLED WITH JOINT SEALER.
- 5. ZONING CONDITIONS MAY REQUIRE ADDITIONAL WIDTH SIDEWALKS WHICH SHALL SUPERSEDE THESE STANDARD DIMENSIONS SHOWN.