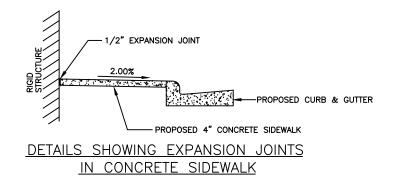

## **NOTES:**

- CONSTRUCT STANDARD SIDEWALK 5' WIDE AND 4" THICK UNLESS OTHERWISE DENOTED ON PLANS.
- 2. CONSTRUCT SIDEWALK 5' WIDE AND 6" THICK AT DRIVEWAY ENTRANCES.
- 3. CONSTRUCT SIDEWALK WITH A 2.00% CROSS SLOPE.
- 4. PLACE A GROOVE JOINT 1" DEEP WITH 1/8" RADII IN THE CONCRETE SIDEWALK AT 5' INTERVALS. ONE 1/2" EXPANSION JOINT WILL BE REQUIRED AT 50' INTERVALS. A 1/2" EXPANSION JOINT WILL BE REQUIRED WHERE THE SIDEWALK JOINS ANY RIGID STRUCTURE. ALL EXPANSION JOINTS SHALL BE FILLED WITH JOINT SEALER.
- 5. ZONING CONDITIONS MAY REQUIRE ADDITIONAL WIDTH SIDEWALKS WHICH SHALL SUPERSEDE THESE STANDARD DIMENSIONS SHOWN.